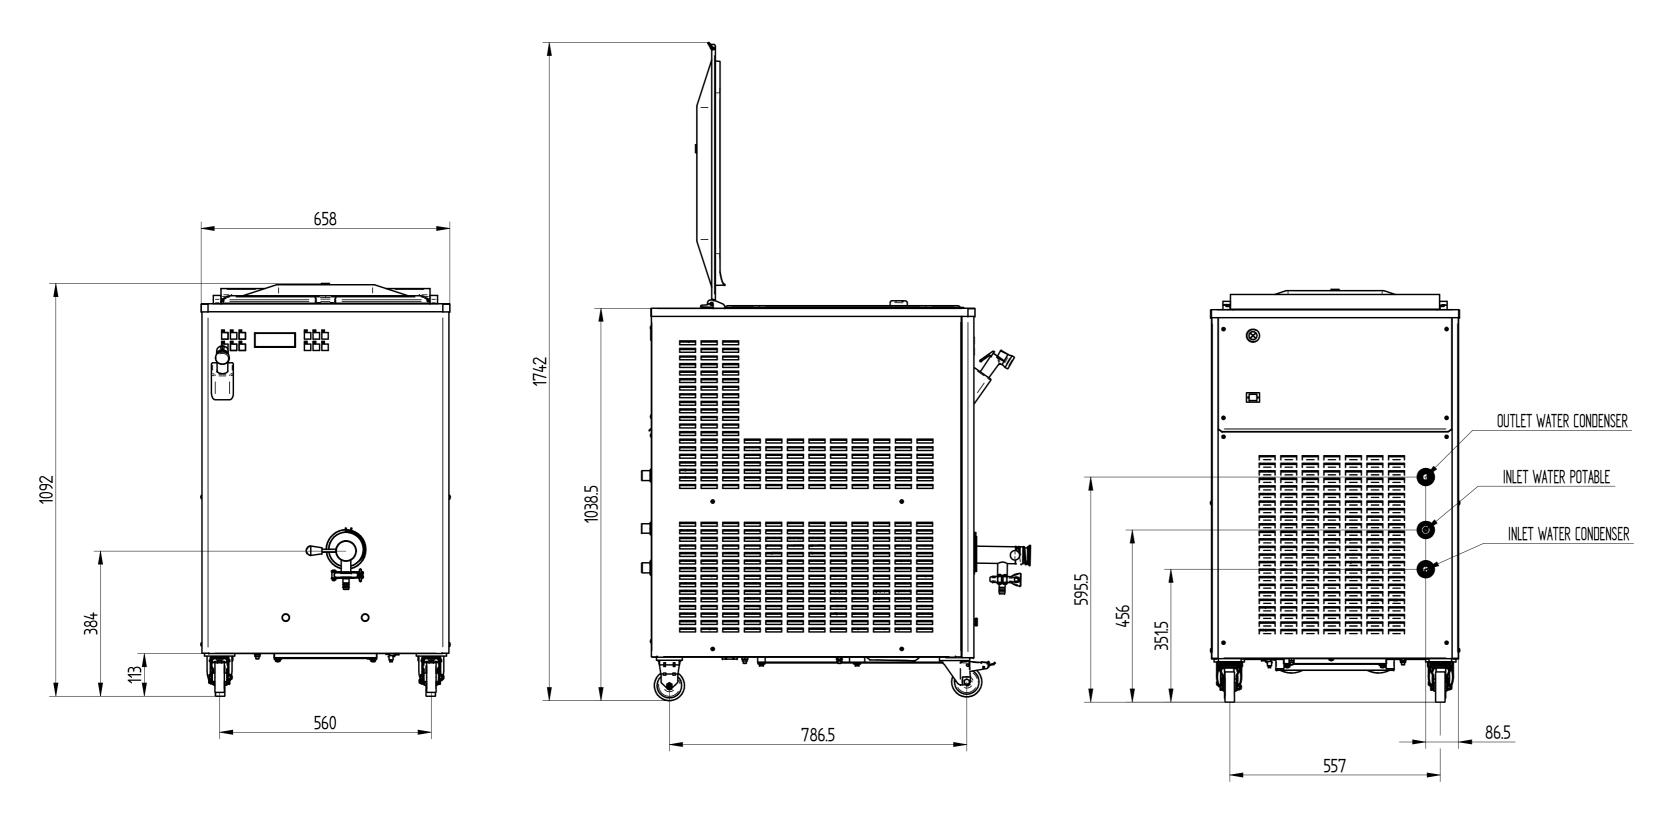

|               | Updated on          | 28/06/2019                          |
|---------------|---------------------|-------------------------------------|
|               | Machine             | PASTOMASTER 120 XPL P NC            |
|               | Туре                | 400/50/3 W                          |
|               | Code                | IC848722140                         |
| Electricity   | Voltage             | 400 V                               |
|               | Frequency           | 50 Hz                               |
|               | Phase               | 3 P                                 |
|               | Rated Power Input   | 11.2 kW                             |
|               | Max current flow *  | 16 A                                |
|               | Fuse size           | 20 A                                |
| Size **       | Width               | 658 mm                              |
|               | Depth               | 1008 mm                             |
|               | Height              | 1092 mm                             |
|               | Net Weight          | 240 kg                              |
|               | Refrigerant         | R-452 A                             |
|               | Production Capacity | 30 min-120 max lit                  |
| Cooling water | Consuption (20°C)   | 500 l/h                             |
|               | Size of water in    | 3/4 " GAS inch                      |
|               | Size of water out   | 3/4 " GAS inch                      |
|               | Approved by         | 1) Mrs. Sardone<br>2) Mr. Lazzarini |

\* Max current flow => Data has been taken when machine worked properly under right conditions.

\*\* Tolerance => ±1mm, Joint of cooling water in / out are not measured.

Above power, current flow, water consumption and production capacity depends on various conditions, like mix / quantity / temperature / calibration / use / consumption of parts / etc.