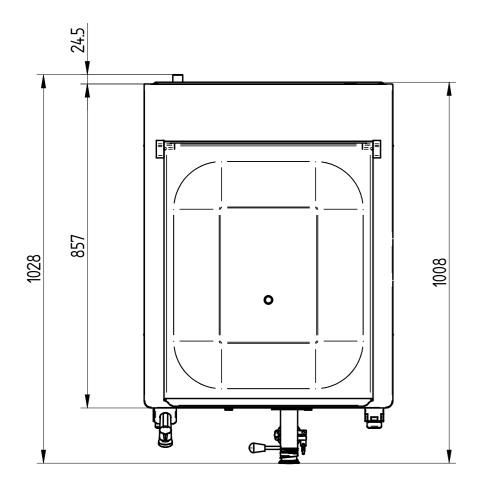

|               | Updated on          | 28/06/2019                          |
|---------------|---------------------|-------------------------------------|
|               | Machine             | PASTOMASTER 120 XPL P NC            |
|               | Туре                | 400/50/3 W                          |
|               | Code                | IC848722140                         |
| Electricity   | Voltage             | 400 V                               |
|               | Frequency           | 50 Hz                               |
|               | Phase               | 3 P                                 |
|               | Rated Power Input   | 11.2 kW                             |
|               | Max current flow *  | 16 A                                |
|               | Fuse size           | 20 A                                |
| Size **       | Width               | 658 mm                              |
|               | Depth               | 1008 mm                             |
|               | Height              | 1092 mm                             |
|               | Net Weight          | 240 kg                              |
|               | Refrigerant         | R-452 A                             |
|               | Production Capacity | 30 min-120 max lit                  |
| Cooling water | Consuption (20°C)   | 500 l/h                             |
|               | Size of water in    | 3/4 " GAS inch                      |
|               | Size of water out   | 3/4 " GAS inch                      |
|               | Approved by         | 1) Mrs. Sardone<br>2) Mr. Lazzarini |

\* Max current flow => Data has been taken when machine worked properly under right conditions.

\*\* Tolerance => ±1mm, Joint of cooling water in / out are not measured.

Above power, current flow, water consumption and production capacity depends on various conditions, like mix / quantity / temperature / calibration / use / consumption of parts / etc.