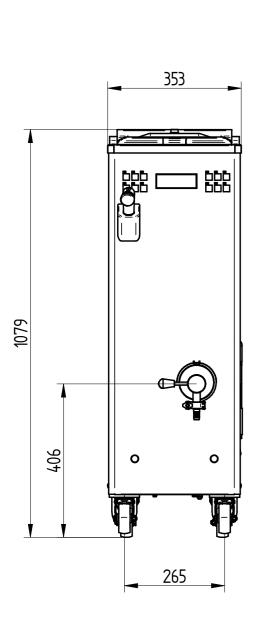

|               | Updated on          | 28/06/2019                          |
|---------------|---------------------|-------------------------------------|
|               | Machine             | PASTOMASTER 60 XPL P NC             |
|               | Туре                | 400/50/3 W                          |
|               | Code                | IC848622140                         |
| Electricity   | Voltage             | 400 V                               |
|               | Frequency           | 50 Hz                               |
|               | Phase               | 3 P                                 |
|               | Rated Power Input   | 7 kW                                |
|               | Max current flow *  | 11 A                                |
|               | Fuse size           | 16 A                                |
| Size **       | Width               | 353 mm                              |
|               | Depth               | 1003 mm                             |
|               | Height              | 1079 mm                             |
|               | Net Weight          | 150 kg                              |
|               | Refrigerant         | R-452 A                             |
|               | Production Capacity | 15 min-60 max lit                   |
| Cooling water | Consuption (20°C)   | 360 l/h                             |
|               | Size of water in    | 3/4 " GAS inch                      |
|               | Size of water out   | 3/4 " GAS inch                      |
|               | Approved by         | 1) Mrs. Sardone<br>2) Mr. Lazzarini |

\* Max current flow => Data has been taken when machine worked properly under right conditions.

\*\* Tolerance => ±1mm, Joint of cooling water in / out are not measured.

Above power, current flow, water consumption and production capacity depends on various conditions, like mix / quantity / temperature / calibration / use / consumption of parts / etc.