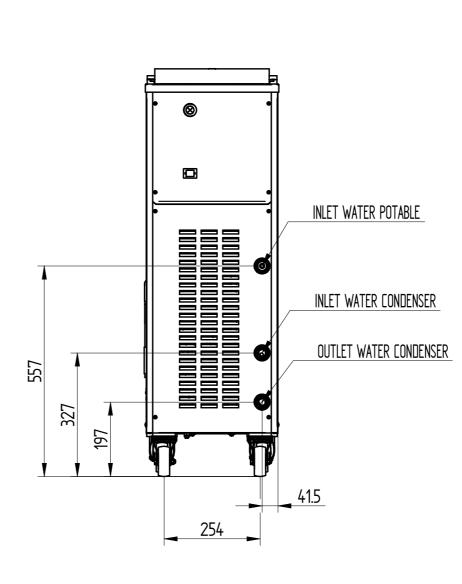

|               | Updated on          | 28/06/2019                          |
|---------------|---------------------|-------------------------------------|
|               | Machine             | PASTOMASTER 60 XPL P NC             |
|               | Туре                | 400/50/3 W                          |
|               | Code                | IC848622140                         |
| Electricity   | Voltage             | 400 V                               |
|               | Frequency           | 50 Hz                               |
|               | Phase               | 3 P                                 |
|               | Rated Power Input   | 7 kW                                |
|               | Max current flow *  | 11 A                                |
|               | Fuse size           | 16 A                                |
| Size **       | Width               | 353 mm                              |
|               | Depth               | 1003 mm                             |
|               | Height              | 1079 mm                             |
|               | Net Weight          | 150 kg                              |
|               | Refrigerant         | R-452 A                             |
|               | Production Capacity | 15 min-60 max lit                   |
| Cooling water | Consuption (20°C)   | 360 l/h                             |
|               | Size of water in    | 3/4 " GAS inch                      |
|               | Size of water out   | 3/4 " GAS inch                      |
|               | Approved by         | 1) Mrs. Sardone<br>2) Mr. Lazzarini |

\* Max current flow => Data has been taken when machine worked properly under right conditions.

\*\* Tolerance => ±1mm, Joint of cooling water in / out are not measured.

Above power, current flow, water consumption and production capacity depends on various conditions, like mix / quantity / temperature / calibration / use / consumption of parts / etc.