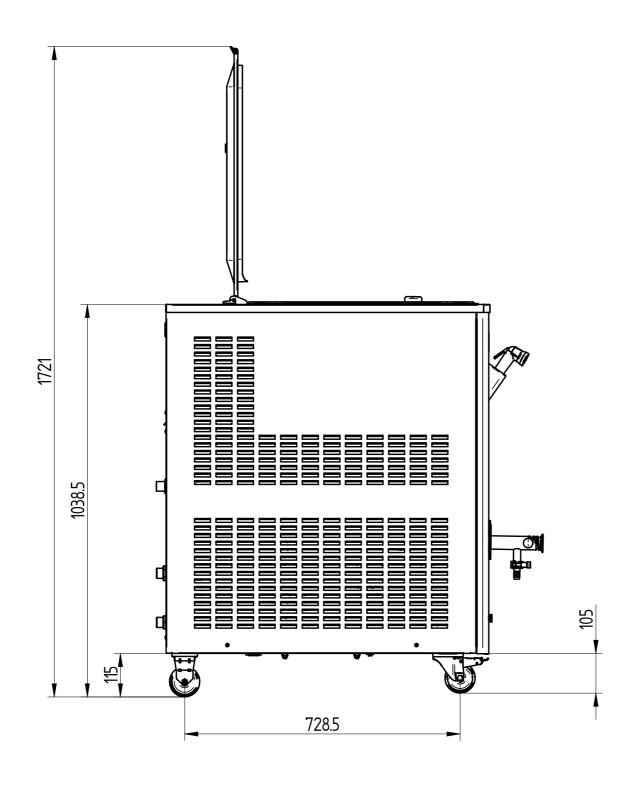

|               | Updated on          | 28/06/2019                          |
|---------------|---------------------|-------------------------------------|
|               | Machine             | PASTOMASTER 60 XPL P NC             |
|               | Туре                | 400/50/3 W                          |
|               | Code                | IC848622140                         |
| Electricity   | Voltage             | 400 V                               |
|               | Frequency           | 50 Hz                               |
|               | Phase               | 3 P                                 |
|               | Rated Power Input   | 7 kW                                |
|               | Max current flow *  | 11 A                                |
|               | Fuse size           | 16 A                                |
| Size **       | Width               | 353 mm                              |
|               | Depth               | 1003 mm                             |
|               | Height              | 1079 mm                             |
|               | Net Weight          | 150 kg                              |
|               | Refrigerant         | R-452 A                             |
|               | Production Capacity | 15 min-60 max lit                   |
| Cooling water | Consuption (20°C)   | 360 l/h                             |
|               | Size of water in    | 3/4 " GAS inch                      |
|               | Size of water out   | 3/4 " GAS inch                      |
|               | Approved by         | 1) Mrs. Sardone<br>2) Mr. Lazzarini |

\* Max current flow => Data has been taken when machine worked properly under right conditions.

\*\* Tolerance => ±1mm, Joint of cooling water in / out are not measured.

Above power, current flow, water consumption and production capacity depends on various conditions, like mix / quantity / temperature / calibration / use / consumption of parts / etc.