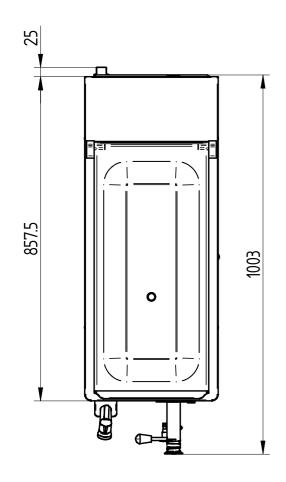

|               | Updated on          | 28/06/2019                          |
|---------------|---------------------|-------------------------------------|
|               | Machine             | PASTOMASTER 60 XPL P NC             |
|               | Туре                | 400/50/3 W                          |
|               | Code                | IC848622140                         |
| Electricity   | Voltage             | 400 V                               |
|               | Frequency           | 50 Hz                               |
|               | Phase               | 3 P                                 |
|               | Rated Power Input   | 7 kW                                |
|               | Max current flow *  | 11 A                                |
|               | Fuse size           | 16 A                                |
| Size **       | Width               | 353 mm                              |
|               | Depth               | 1003 mm                             |
|               | Height              | 1079 mm                             |
|               | Net Weight          | 150 kg                              |
|               | Refrigerant         | R-452 A                             |
|               | Production Capacity | 15 min-60 max lit                   |
| Cooling water | Consuption (20°C)   | 360 l/h                             |
|               | Size of water in    | 3/4 " GAS inch                      |
|               | Size of water out   | 3/4 " GAS inch                      |
|               | Approved by         | 1) Mrs. Sardone<br>2) Mr. Lazzarini |

\* Max current flow => Data has been taken when machine worked properly under right conditions.

\*\* Tolerance => ±1mm, Joint of cooling water in / out are not measured.

Above power, current flow, water consumption and production capacity depends on various conditions, like mix / quantity / temperature / calibration / use / consumption of parts / etc.