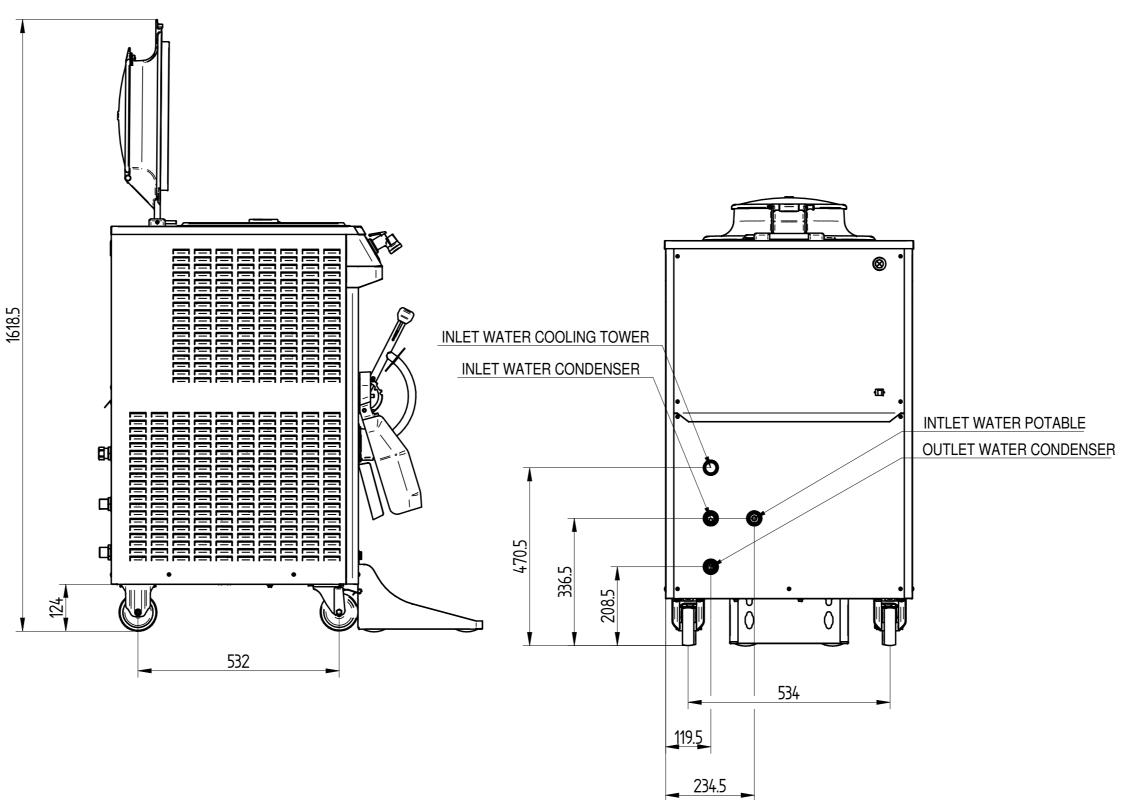

|               | Updated on                     | 20/06/2019       |
|---------------|--------------------------------|------------------|
|               | Machine                        | PASTOCHEF 55 NC  |
|               | Туре                           | 400/50/3 W       |
|               | Code                           | IC847522140      |
| Electricity   | Voltage                        | 400 V            |
|               | Frequency                      | 50 Hz            |
|               | Phase                          | 3 P              |
|               | Rated Power Input              | 5.5 kW           |
|               | Max current flow *             | 8 A              |
|               | Fuse size                      | 10 A             |
| Size **       | Width                          | 659 mm           |
|               | Depth                          | 999 mm           |
|               | Height                         | 1187 mm          |
|               | Net Weight                     | 250 kg           |
|               | Refrigerant                    | R-134 A          |
|               | Production capacity in 2 hours | 50 kg            |
| Cooling water | Consuption (20°C)              | 410 l/h          |
|               | Size of water in               | 3/4 " GAS inch   |
|               | Size of water out              | 3/4 " GAS inch   |
|               | Approved by                    | 1) Mrs. Sardone  |
|               |                                | 2) Mr. Lazzarini |

<sup>\*\*</sup> Tolerance => ±1mm, Joint of cooling water in / out are not measured.