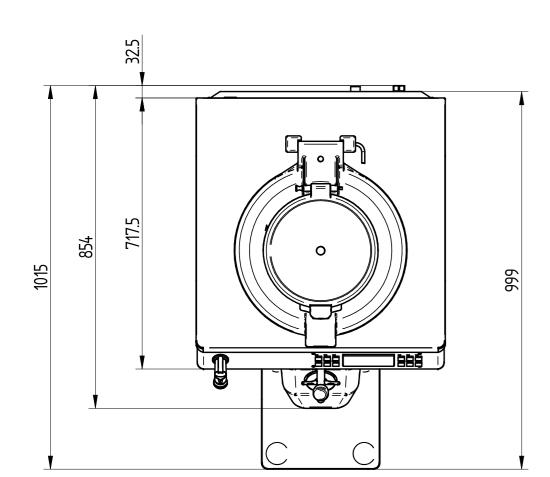

|               | Updated on                     | 20/06/2019       |
|---------------|--------------------------------|------------------|
|               | Machine                        | PASTOCHEF 55 NC  |
|               | Туре                           | 400/50/3 W       |
|               | Code                           | IC847522140      |
| Electricity   | Voltage                        | 400 V            |
|               | Frequency                      | 50 Hz            |
|               | Phase                          | 3 P              |
|               | Rated Power Input              | 5.5 kW           |
|               | Max current flow *             | 8 A              |
|               | Fuse size                      | 10 A             |
| Size **       | Width                          | 659 mm           |
|               | Depth                          | 999 mm           |
|               | Height                         | 1187 mm          |
|               | Net Weight                     | 250 kg           |
|               | Refrigerant                    | R-134 A          |
|               | Production capacity in 2 hours | 50 kg            |
| Cooling water | Consuption (20°C)              | 410 l/h          |
|               | Size of water in               | 3/4 " GAS inch   |
|               | Size of water out              | 3/4 " GAS inch   |
|               | Approved by                    | 1) Mrs. Sardone  |
|               |                                | 2) Mr. Lazzarini |

<sup>\*\*</sup> Tolerance => ±1mm, Joint of cooling water in / out are not measured.