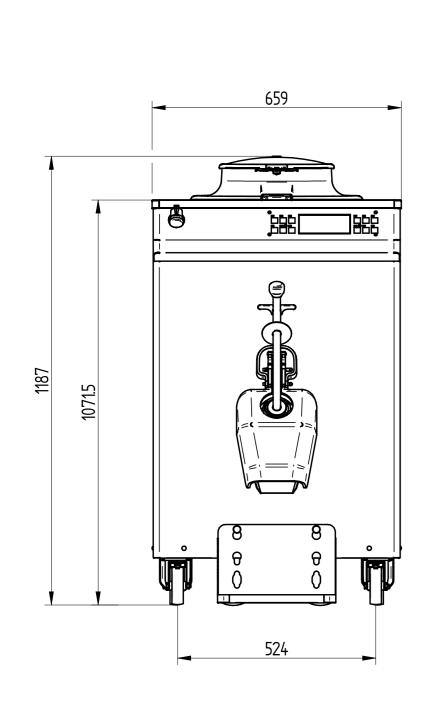

|               | Updated on                     | 20/06/2019       |
|---------------|--------------------------------|------------------|
|               | Machine                        | PASTOCHEF 55 NC  |
|               | Туре                           | 400/50/3 W       |
|               | Code                           | IC847522140      |
| Electricity   | Voltage                        | 400 V            |
|               | Frequency                      | 50 Hz            |
|               | Phase                          | 3 P              |
|               | Rated Power Input              | 5.5 kW           |
|               | Max current flow *             | 8 A              |
|               | Fuse size                      | 10 A             |
| Size **       | Width                          | 659 mm           |
|               | Depth                          | 999 mm           |
|               | Height                         | 1187 mm          |
|               | Net Weight                     | 250 kg           |
|               | Refrigerant                    | R-134 A          |
|               | Production capacity in 2 hours | 50 kg            |
| Cooling water | Consuption (20°C)              | 410 l/h          |
|               | Size of water in               | 3/4 " GAS inch   |
|               | Size of water out              | 3/4 " GAS inch   |
|               | Approved by                    | 1) Mrs. Sardone  |
|               |                                | 2) Mr. Lazzarini |

<sup>\*\*</sup> Tolerance => ±1mm, Joint of cooling water in / out are not measured.